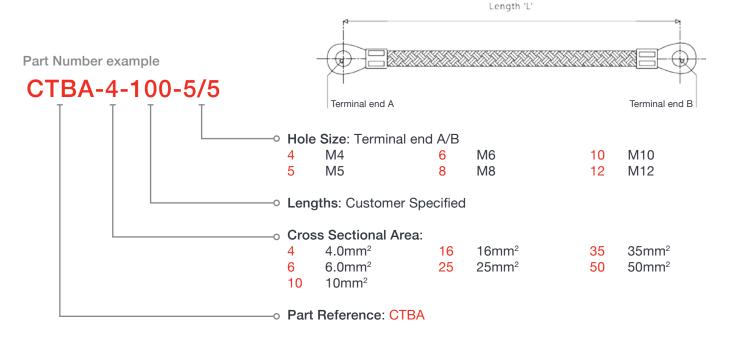

## **Crimped Terminals Durable and Robust Ready to Fit**

Many and varied possibilities

Select your part number from the possibilities above and give us a call and because we manufacture on site here in Weston-Super-Mare our turnaround times and MOQ's are competitive. Additionally should your required design not be described here please give us a call as our team is happy to discuss custom design projects.