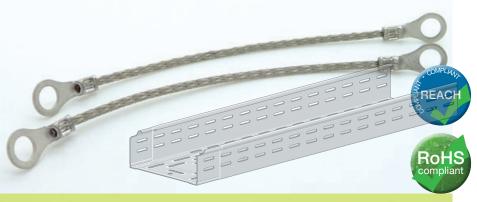

## **CTBA** Series

Cable Tray & Ladder Bonding Leads

Cable tray and ladder bonding leads are a series of ready to fit bonding leads with a few standard options to suit your requirements.

CTBA bonding leads are flexible, robust, durable and reliable. Perfect for the most demanding industrial applications. Available with a range of standard lengths and hole sizes.

## **Crimped Terminals Durable and Robust Ready to Fit**

Many and varied possibilities

Select your part number from the possibilities above and give us a call and because we manufacture on site here in Weston-Super-Mare our turnaround times and MOQ's are competitive. Additionally should your required design not be described here please give us a call as our team is happy to discuss custom design projects.